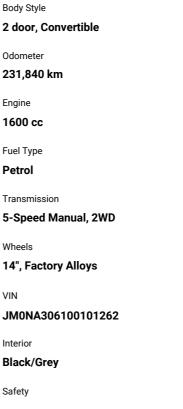

## **Top features**

- » Alarm
- » Alloy wheels
- » CD player
- » Fuel injected
- » Soft Top

Based on 2023 VSRR rating

Reg No. FSG478 Ext Colour Red History NZ New Seats 2 seats, Cloth CO2 Emissions ★ ★ ☆ ☆ ☆ ☆